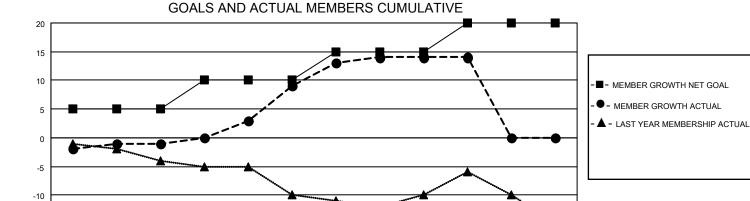

## District 123

| Clubs         |               |             |               | Members               |                       |                         |                                                    |  |
|---------------|---------------|-------------|---------------|-----------------------|-----------------------|-------------------------|----------------------------------------------------|--|
|               | RESULTS FOR   | R 2021-2022 |               | RESULTS FOR 2021-2022 |                       |                         |                                                    |  |
| QUARTER       | NEW CLUB GOAL | NEW CLUBS   | DROPPED CLUBS | QUARTER MEMB          | ER GROWTH NET<br>GOAL | MEMBER GROWTH<br>ACTUAL | DROPPED<br>MEMBERS ACTUAL<br>(including transfers) |  |
| JULY/AUG/SEPT | 0             | 0           | 0             | JULY/AUG/SEPT         | 5                     | 9                       | 7                                                  |  |
| OCT/NOV/DEC   | 0             | 0           | 0             | OCT/NOV/DEC           | 5                     | 15                      | 3                                                  |  |
| JAN/FEB/MAR   | 0             | 0           | 0             | JAN/FEB/MAR           | 5                     | 11                      | 3                                                  |  |
| APR/MAY/JUNE  | 1             | 0           | 0             | APR/MAY/JUNE          | 5                     | 0                       | 0                                                  |  |

## GOALS AND ACTUAL NEW CLUBS CUMULATIVE

FEB

MAR

APR

MAY

JUNE

| DROPPED CLUBS: 0 |    | 7 CLUBS OF 18 ADDED 1 OR<br>MORE NEW MEMBERS | GENDER DISTRIBUTION       |             |    |
|------------------|----|----------------------------------------------|---------------------------|-------------|----|
|                  |    | WORE NEW MEMBERS                             | MALE 90 (52.94%)          |             |    |
|                  |    |                                              | FEMALE                    | 80 (47.06%) |    |
| DROPPED MEMBERS  |    |                                              | NON BINARY                | 0 (0.00%)   |    |
|                  |    |                                              | PREFER NOT TO ANSWER      | 0 (0.00%)   |    |
| DECEASED         | 2  |                                              |                           | ,           |    |
| CLUB CANCELLED   | 0  | CLICK HERE FOR CUMULATIVE                    | TOTAL FAMILY UNIT MEMBERS | 3           | 21 |
| OTHER            | 11 | MEMBERSHIP DATA                              |                           |             |    |
| TOTAL            | 13 |                                              | FAMILY MEMBERS PAYING HAI | LF DUES     | 12 |
|                  |    |                                              |                           |             |    |

-15

JULY

AUG

SEPT

Results as of: 4/30/2022